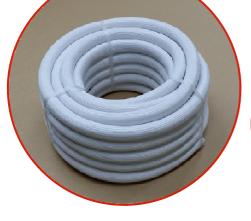

## ESDAN HOTWASH HOSE WASHING MACHINE / DISHWASHER HOSE

Esdan Hotwash hose is a Heavy duty outer ribbed hose specifically designed for the conveyance of hot water under pressure. This multi-functional hot water hose can be used in most wash down applications and is ideally suited for dish washers and washing machines.

The hose has excellent abrasion resistance, is light weight and is U.V stabilised for outdoor use.

- All Australian made
- Tough, high abrasion resistant cover
- Bright white cover for high visibility
- Good flexibility for ease of handling
- UV Stabilised for outdoor use
- Self extinguishing
- Temperature range: up to +80°c
- Minimum safety factor of 4:1 allowing for pressure surges.