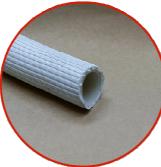

## ESDAN HOTWASH HOSE WASHING MACHINE / DISHWASHER HOSE

Esdan Hotwash hose is a Heavy duty outer ribbed hose specifically designed for the conveyance of hot water under pressure. This multi-functional hot water hose can be used in most wash down applications and is ideally suited for dish washers and washing machines.

The hose has excellent abrasion resistance, is light weight and is U.V stabilised for outdoor use.

- All Australian made
- Tough, high abrasion resistant cover
- Bright white cover for high visibility
- Good flexibility for ease of handling
- UV Stabilised for outdoor use
- Self extinguishing
- Temperature range: up to +80°c
- Minimum safety factor of 4:1 allowing for pressure surges.